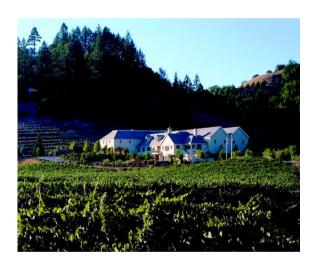

## **Hartford Court**

Hartford Court is the single vineyard premium bottling of the Hartford Family Winery, founded in 1993 by Don and Jennifer Hartford, through their love of the wines, the people and the unique vineyards near their Russian River Valley home. The winery is located in the Sonoma County town of Forestville, about 15 miles from the cool Pacific Coast.

The winery is situated in Sonoma County.

© Pinot NOW 2013 451 King Street, West Melbourne, Victoria **WWW.pinotnow.com.au**Telephone: +61 3 9329 4243 M: 0402 914 725 e-mail: steven @pinotnow.com.au